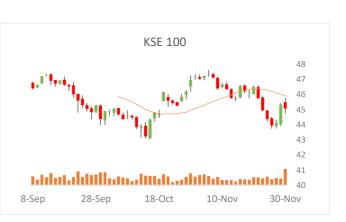

| 8,478.60<br>10,761.80<br>11,386.31<br>7,550.15<br>Value<br>1,780.65<br>22.87<br>67.56<br>70.75<br>495.00<br>105.72<br>Value<br>178.10<br>198.00<br>236.00<br>1.44<br>23.90<br>48.70      | - 48.8<br>85.05<br><br>Value<br>4.15<br>0.05<br>1.38<br>1.52<br>0.5<br>0.69<br>Value<br>0.10<br>0.50<br>0.50<br><br><br>0.20<br>0.30 |                                                                                                                                                 |



#### Market Outlook

KSE-100 on Tuesday remained extremely volatile throughout the day while concluded the session in the red zone amid the conversion of Pakistan from Emerging Markets to the Frontier Markets index. The index made an intra-day high and low at 45,758 (428 points) and 44,728 (-602 points) respectively while closed at 45,072 by losing 258 points. Trading volume has been increased to 267mn shares as compared to 110mn shares on the previous day. Going forward, we expect the market to remain under pressure following the global equities amid uncertainty over the spread of "Omicron" variant of Covid-19 and higher than expected inflation during Nov-21. The index is likely to test its support at 44,500. Breaking this level could further drag the index towards 43,800. However, the